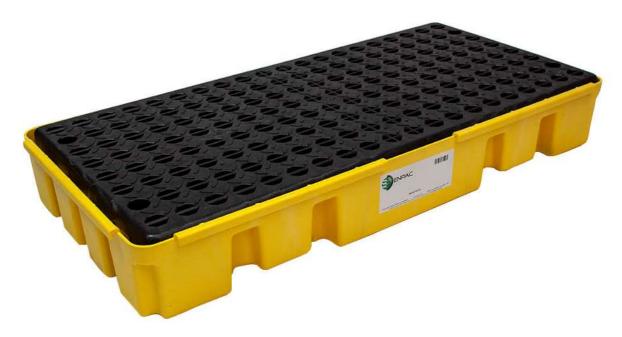

## 2 Drum Workstation, Yellow SKU# 5117-YE

Workstations are modular, low-profile spill pallets that allow you to customize a contained workspace for any situation. All models feature removable grates for easy access to the sump, and the plastic design will not rust or corrode. Save space and stay compliant with these top sellers.

- 100% Polyethylene construction won't rust or corrode
- Holds two 55-gallon drums for drip and leak protection
- Provides EPA compliant containment for 20-gallon drums and smaller
- Low profile design stays out of the way
- Connect units together with inverted U-channels

| Technical Data |                     |
|----------------|---------------------|
| Dimensions     | 49" x 24" x 6.5"H   |
| Unit Weight    | 38 lbs              |
| Spill Capacity | 25.5 gal            |
| Load Capacity  | 4000 lbs.           |
| Material       | 100% Polyethylene   |
| Regulations    | EPA, SPCC and NPDES |